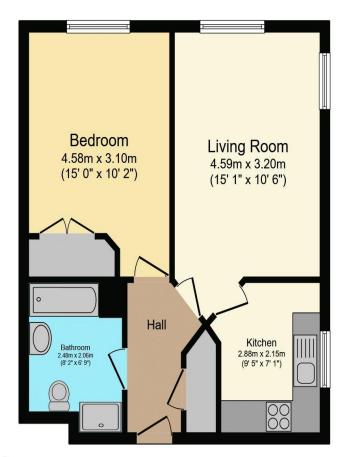

## Visit us at retirementhomesearch.co.uk

Total floor area 47.5 m<sup>2</sup> (511 sq.ft.) approx

This floor plan is for illustrative purposes only. It is not drawn to scale. Any measurements, floor areas (including any total floor area), openings and orientation are approximate. No details are guaranteed, they cannot be relied upon for any purpose and they do not form part of any agreement. No liability is taken for any error, omission or misstatement. A party must rely upon its own inspection(s). Powered by www.focalagent.com